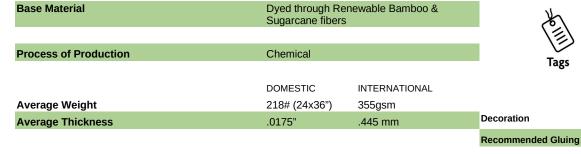

#### PRODUCT COMPOSITION

## **APPLICATIONS**

 Decoration
 Foil Stamp, Blind Stamp, & Silkscreen

 Recommended Gluing
 Back & Face: Animal, Synthetic, Hot Mot